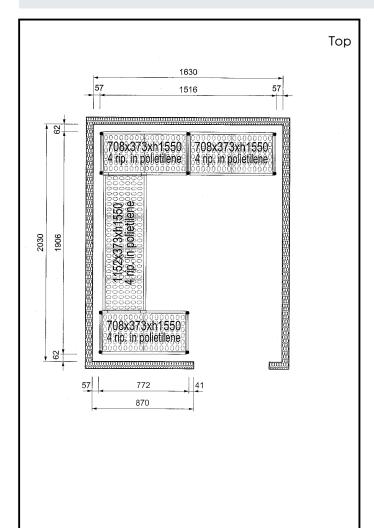

### Item No.

4-level shelving set. Designed for corner installation along the sides of the cold room. Louvered sectional polyethylene shelves (depth=373mm). Aluminium (20 micron) side uprights (height=1550mm). Adjustable feet.

### **Key Information:**

Uprights

137092 (CRS1620)2External dimensions, Width:708 mmExternal dimensions, Depth:373 mmExternal dimensions, Height:1550 mmMax loading weight:2300 kgNet weight:59 kg